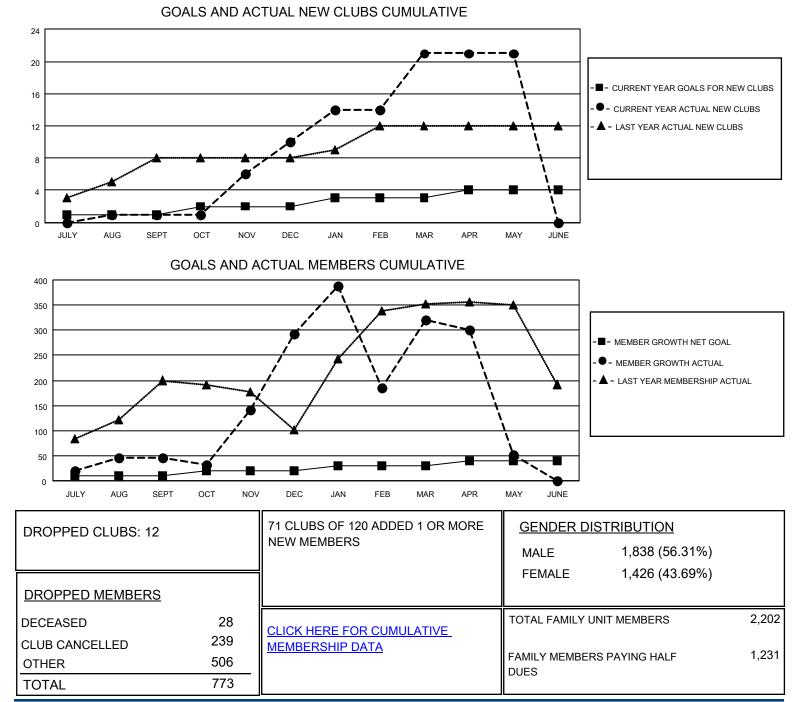

## LOCATION INDIA

District 321B1

Results as of: 5/31/2021

| Clubs                 |               |           |               | Members               |                        |                         |                                                    |
|-----------------------|---------------|-----------|---------------|-----------------------|------------------------|-------------------------|----------------------------------------------------|
| RESULTS FOR 2020-2021 |               |           |               | RESULTS FOR 2020-2021 |                        |                         |                                                    |
| QUARTER               | NEW CLUB GOAL | NEW CLUBS | DROPPED CLUBS | QUARTER               | BER GROWTH NET<br>GOAL | MEMBER GROWTH<br>ACTUAL | DROPPED<br>MEMBERS ACTUAL<br>(including transfers) |
| JULY/AUG/SEPT         | 1             | 1         | 0             | JULY/AUG/SEPT         | 10                     | 110                     | 50                                                 |
| OCT/NOV/DEC           | 1             | 9         | 0             | OCT/NOV/DEC           | 10                     | 417                     | 156                                                |
| JAN/FEB/MAR           | 1             | 11        | 11            | JAN/FEB/MAR           | 10                     | 294                     | 252                                                |
| APR/MAY/JUNE          | 1             | 0         | 1             | APR/MAY/JUNE          | 10                     | 61                      | 315                                                |